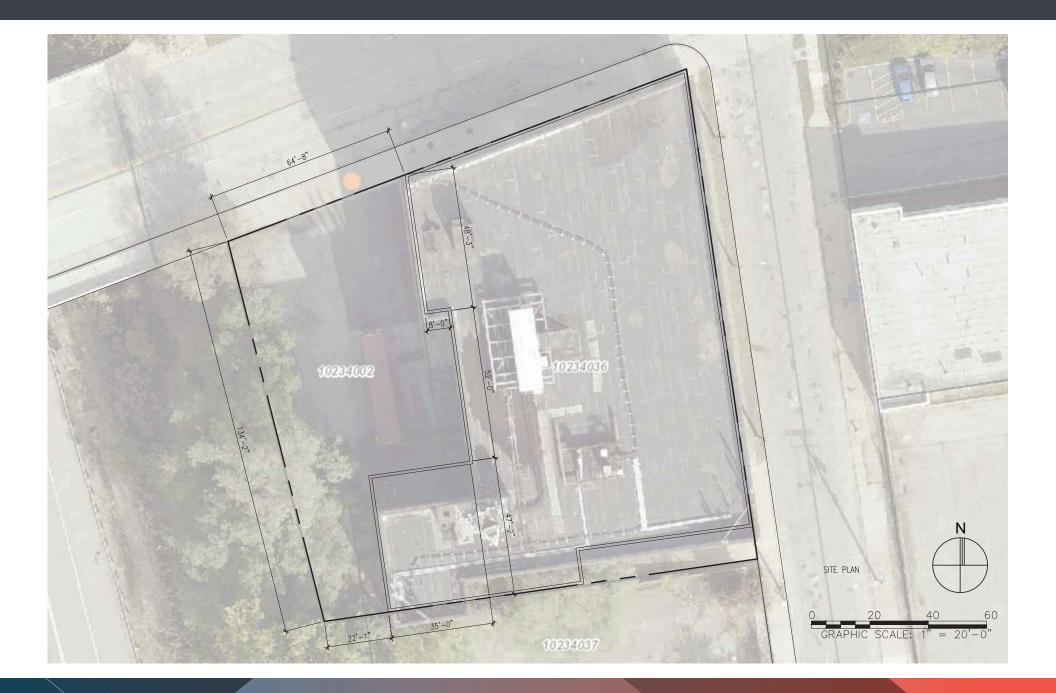

he Opportunity Zone. Built in 1921, this historic brick warehouse building is eligible for Historic Preservation and New Market Tax Credits. Ideal for office, residential or mixed-use conversion.

| BUILDING SPECIFICS |                         |
|--------------------|-------------------------|
| YEAR BUILT         | 1921                    |
| RBA                | ± 65,188 SF             |
| FLOORS             | 4                       |
| TYPICAL FLOOR      | ± 16,297 SF             |
| CEILING HEIGHT     | 12'7"                   |
| TAXES              | \$0.21/SF (2018)        |
| DOCKS              | 1 Interior / 3 Exterior |
| DRIVE INS          | 1 Total / 10' x 14'     |
| ASKING PRICE       | \$800,000               |

## Opportunity Zone Redevelopment Opportunity



## SITE PLAN



### FLOOR PLANS

0 0 0 0 5,072 SF стли 0 0 0 0 0 0 0 4,442 SF 200 SF 0 0 1,880 SF 200 SF STAIR 2,350 SF



1ST FLOOR 16,130 SF 2ND FLOOR 15,658 SF OPTION 1 2ND FLOOR 15,658 SF OPTION 2

## WEST ELEVATION



## EAST ELEVATION



### SURROUNDING AREA



## 2630 PAYNE AVE.

#### PLEASE CONTACT:

#### **Conor Coakley**

#### **Isabel DeRoberts**

First Vice President +1 216 658 6123 conor.coakley@cbre.com Associate +1 216 363 6476 isabel.deroberts@cbre.com

© 2019 CBRE, Inc. All rights reserved. This information has been obtained from sources believed reliable, but has not been verified for accuracy or completeness. You should conduct a careful, independent investigation of the property and verify all information. Any reliance on this information is solely at your own risk. CBRE and the CBRE