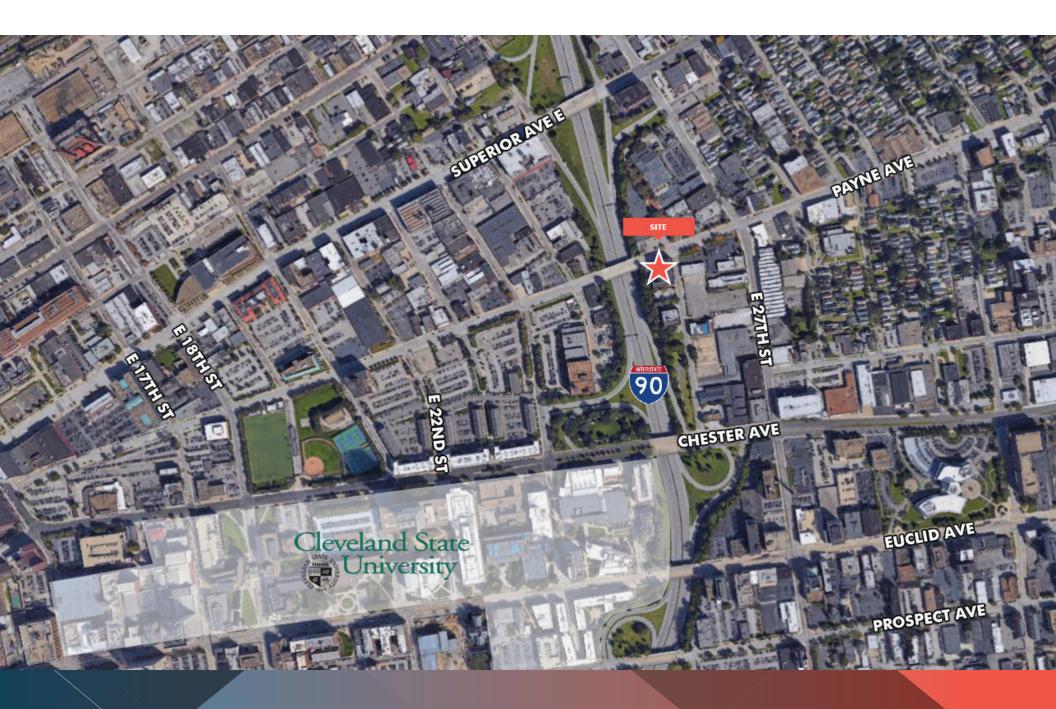

---------------|-------------------------|
| YEAR BUILT         | 1921                    |
| RBA                | ± 65,188 SF             |
| FLOORS             | 4                       |
| TYPICAL FLOOR      | ± 16,297 SF             |
| CEILING HEIGHT     | 12'7"                   |
| TAXES              | \$0.21/SF (2018)        |
| DOCKS              | 1 Interior / 3 Exterior |
| DRIVE INS          | 1 Total / 10' x 14'     |
| ASKING PRICE       | \$800,000               |

## Opportunity Zone Redevelopment Opportunity



## SITE PLAN



### FLOOR PLANS

0 0 0 0 5,072 SF стли 0 0 0 0 0 0 0 4,442 SF 200 SF 0 0 1,880 SF 200 SF STAIR 2,350 SF



1ST FLOOR 16,130 SF 2ND FLOOR 15,658 SF OPTION 1 2ND FLOOR 15,658 SF OPTION 2

## WEST ELEVATION



## EAST ELEVATION



### SURROUNDING AREA



## 2630 PAYNE AVE.

#### PLEASE CONTACT:

#### **Conor Coakley**

#### **Isabel DeRoberts**

First Vice President +1 216 658 6123 conor.coakley@cbre.com Associate +1 216 363 6476 isabel.deroberts@cbre.com

© 2019 CBRE, Inc. All rights reserved. This information has been obtained from sources believed reliable, but has not been verified for accuracy or completeness. You should conduct a careful, independent investigation of the property and verify all information. Any reliance on this information is solely at your own risk. CBRE and the CBRE logo are service marks of CBRE, Inc. All other marks displayed on this document are the property of their respective owners, and the use of such logos does not imply any affiliation with or endorsement of CBRE. Photos herein are the property of their