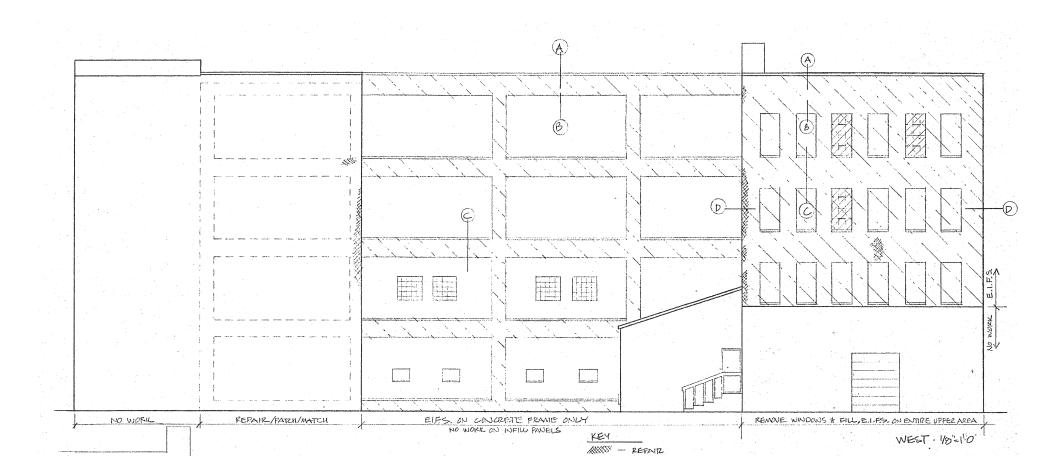

SPECIFICS |                         |
|--------------------|-------------------------|
| YEAR BUILT         | 1921                    |
| RBA                | ± 65,188 SF             |
| FLOORS             | 4                       |
| TYPICAL FLOOR      | ± 16,297 SF             |
| CEILING HEIGHT     | 12'7"                   |
| TAXES              | \$0.21/SF (2018)        |
| DOCKS              | 1 Interior / 3 Exterior |
| DRIVE INS          | 1 Total / 10' x 14'     |
| ASKING PRICE       | \$800,000               |

## Opportunity Zone Redevelopment Opportunity



## SITE PLAN



### FLOOR PLANS

0 0 0 0 5,072 SF стли 0 0 0 0 0 0 0 4,442 SF 200 SF 0 0 1,880 SF 200 SF STAIR 2,350 SF



1ST FLOOR 16,130 SF 2ND FLOOR 15,658 SF OPTION 1 2ND FLOOR 15,658 SF OPTION 2

## WEST ELEVATION



## EAST ELEVATION



### SURROUNDING AREA



## 2630 PAYNE AVE.

#### PLEASE CONTACT:

#### **Conor Coakley**

#### **Isabel DeRoberts**

First Vice President +1 216 658 6123 conor.coakley@cbre.com Associate +1 216 363 6476 isabel.deroberts@cbre.com

© 2019 CBRE, Inc. All rights reserved. This information has been obtained from sources believed reliable, but has not been verified for accuracy or completeness. You should conduct a careful, independent investigation of the property and verify all information. Any reliance on this information is solely at your own risk. CBRE and the CBRE logo are service marks of CBRE, Inc. All other marks displayed on this document are the property of their respective owners, and the use of such logos does not imply any affiliation with or endorsement of C