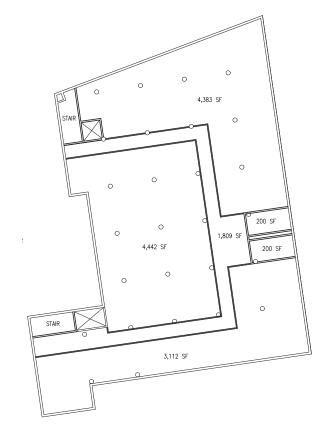

### FLOOR PLANS

0 0 0 0 5,072 SF стли 0 0 0 0 0 0 0 4,442 SF 200 SF 0 0 1,880 SF 200 SF STAIR 2,350 SF

1ST FLOOR 16,130 SF 2ND FLOOR 15,658 SF OPTION 1 2ND FLOOR 15,658 SF OPTION 2