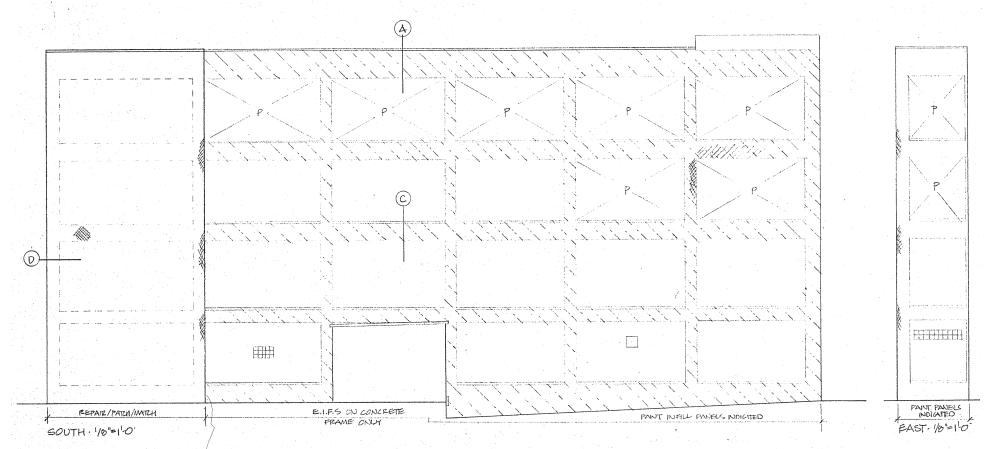

|
|--------------------|-------------------------|
| YEAR BUILT         | 1921                    |
| RBA                | ± 65,188 SF             |
| FLOORS             | 4                       |
| TYPICAL FLOOR      | ± 16,297 SF             |
| CEILING HEIGHT     | 12'7"                   |
| TAXES              | \$0.21/SF (2018)        |
| DOCKS              | 1 Interior / 3 Exterior |
| DRIVE INS          | 1 Total / 10' x 14'     |
| ASKING PRICE       | \$800,000               |

## Opportunity Zone Redevelopment Opportunity



## SITE PLAN



### FLOOR PLANS

0 0 0 0 5,072 SF стли 0 0 0 0 0 0 0 4,442 SF 200 SF 0 0 1,880 SF 200 SF STAIR 2,350 SF



1ST FLOOR 16,130 SF 2ND FLOOR 15,658 SF OPTION 1 2ND FLOOR 15,658 SF OPTION 2

## WEST ELEVATION



## EAST ELEVATION



### SURROUNDING AREA



## 2630 PAYNE AVE.

#### PLEASE CONTACT:

#### **Conor Coakley**

#### **Isabel DeRoberts**

First Vice President +1 216 658 6123 conor.coakley@cbre.com Associate +1 216 363 6476 isabel.deroberts@cbre.com

© 2019 CBRE, Inc. All rights reserved. This information has been obtained from sources believed reliable, but has not been verified for accuracy or completeness. You should conduct a careful, independent investigation of the property and verify all information. Any reliance on this information is solely at your own risk. CBRE and the CBRE logo are service marks of CBRE, Inc. All other marks displayed on this document are the property of their respective owners, and the use of such logos does not imply any affiliation with or endorsement of CBRE. Photos herein ar