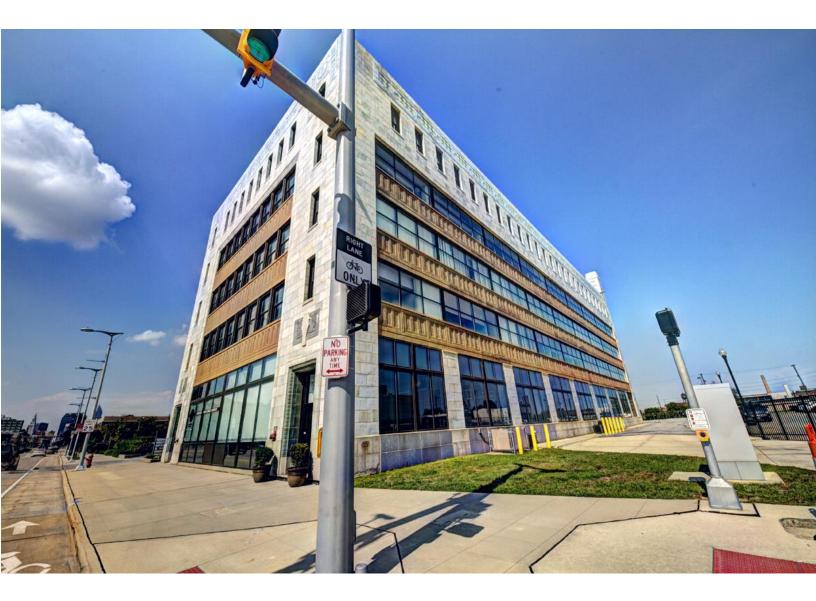

### Office Space for Lease 4415 Euclid Avenue | Cleveland, OH 44103

Property Highlights:

- Office & Business Incubator Space
- Located in the Midtown Corridor
- Free Parking
- Internet Fiber
- Onsite Management
- Loading Dock and Elevator

- RTA Healthline in Tech Corridor
- Easy Freeway Access
- Minutes from Cleveland Clinic and Downtown
- 100 –9,520 SF Available