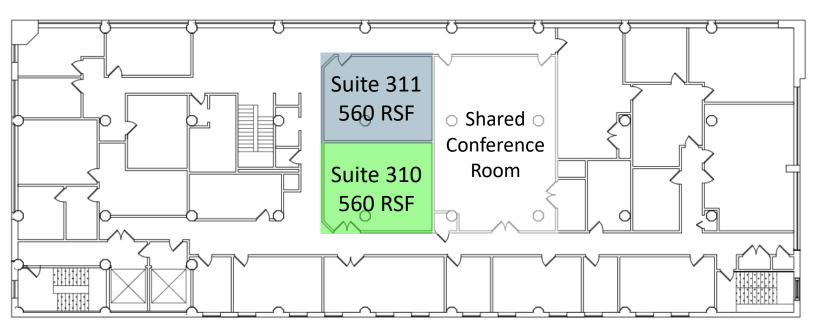

| 4415 Euclid Ave – 3rd Floor |           |  |
|-----------------------------|-----------|--|
| Suite 310                   | 560 RSF   |  |
| Suite 311                   | 560 RSF   |  |
| Contiguous 310/311          | 1,120 RSF |  |