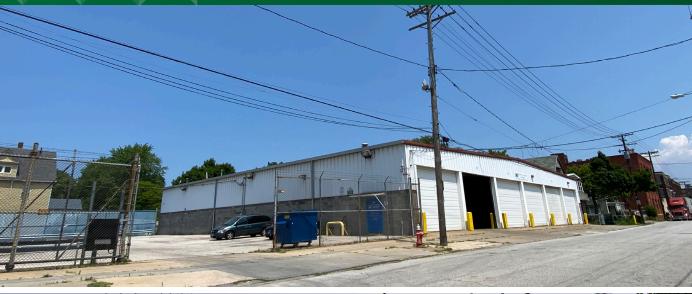

### **Downtown Transportation Property Located on 1.03 AC** 3223 Perkins Avenue, Cleveland, OH 44114

The information submitted herein is not guaranteed. Although obtained from reliable resources, it is subject to errors, omissions, prior sale and withdrawal from the market without notice. Broker has made no investigation and makes no representation of the property.

### PROPERTY OVERVIEW

- 17,000 Total SF (2,000 SF office space)
- Located at the Chester Avenue / I–90 exit
- · Large gated and fenced yard
- Drive-thru access 9 large drive-in doors
- Completely renovated offices (with training room)
- Excellent transportation storage/parking
  property
- Offered for Sale at: \$1,125,000 (64.21/SF)