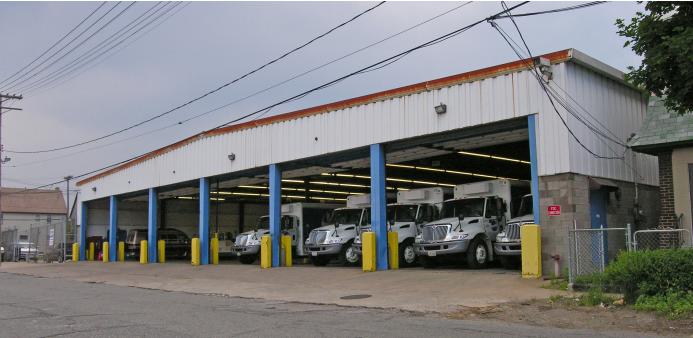

### PROPERTY OVERVIEW

- 17,000 Total SF (2,000 SF office space)
- Located at the Chester Avenue / I–90 exit
- · Large gated and fenced yard
- Drive-thru access 9 large drive-in doors
- Completely renovated offices (with training room)
- Excellent transportation storage/parking
  property
- Offered for Sale at: \$1,125,000 (64.21/SF)