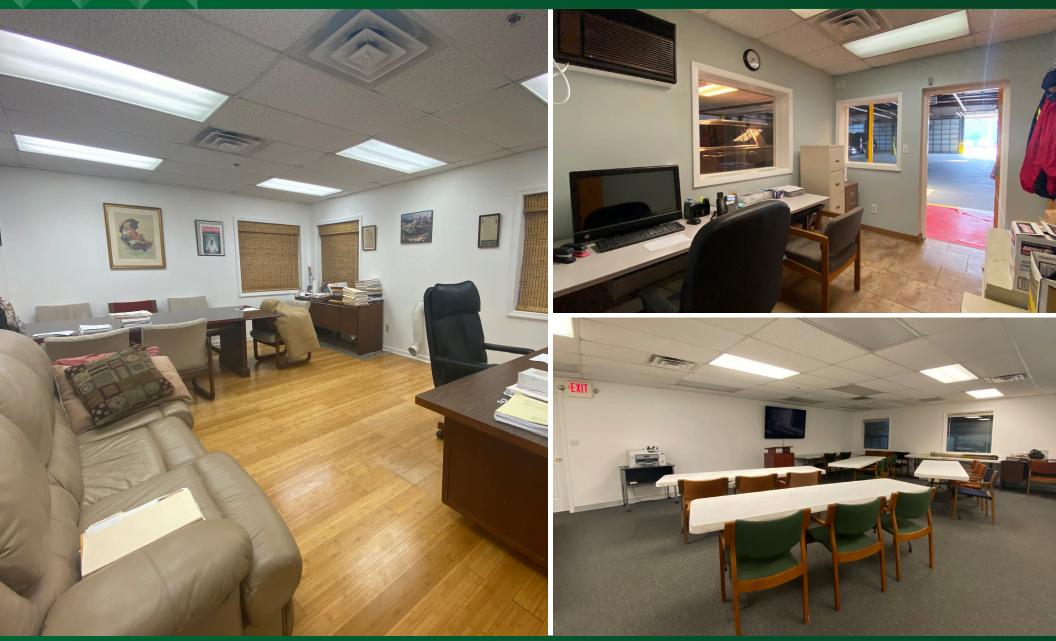

### PROPERTY OVERVIEW

- 17,000 Total SF (2,000 SF office space)
- Located at the Chester Avenue / I–90 exit
- · Large gated and fenced yard
- Drive-thru access 9 large drive-in doors
- Completely renovated offices (with training room)
- Excellent transportation storage/parking
  property
- Offered for Sale at: \$1,125,000 (64.21/SF)