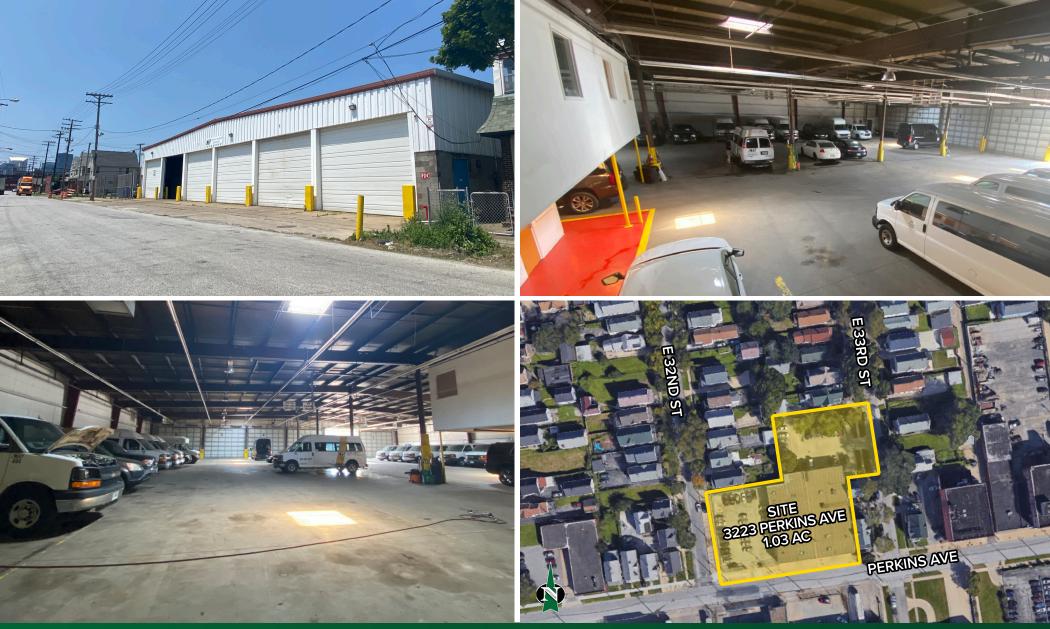

### **Downtown Transportation Property Located on 1.03 AC** 3223 Perkins Avenue, Cleveland, OH 44114

The information submitted herein is not guaranteed. Although obtained from reliable resources, it is subject to errors, omissions, prior sale and withdrawal from the market without notice. Broker has made no investigation and makes no representation of the property.

### PROPERTY OVERVIEW

- 17,000 Total SF (2,000 SF office space)
- Located at the Chester Avenue / I–90 exit
- · Large gated and fenced yard
- Drive-thru access 9 large drive-in doors
- Completely renovated offices (with training room)
- Excellent transportation storage/parking
  property
- Offered for Sale at: \$1,125,000 (64.21/SF)

View in Google Maps

Michael J. Occhionero 216.861.5291 MichaelOcchionero@hannacre.com

**Downtown Transportation Property Located on 1.03 AC** 3223 Perkins Avenue, Cleveland, OH 44114

The information submitted herein is not guaranteed. Although obtained from reliable resources, it is subject to errors, omissions, prior sale and withdrawal from the market without notice. Broker has made no investigation and makes no representation of the property.