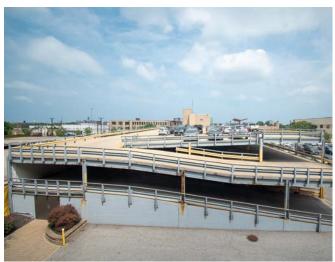

### **Property Highlights**

- 50,186 SF office space available for lease
- Space can be divided to 12,000 SF
- 14,533 SF floorplates
- +/- 150 car private parking deck and additional surface spaces
- Building signage rights
- Located on the RTA Healthline with excellent access to public transit
- 0.3 miles to I-90
- Rental Rate of \$17.00/SF MG