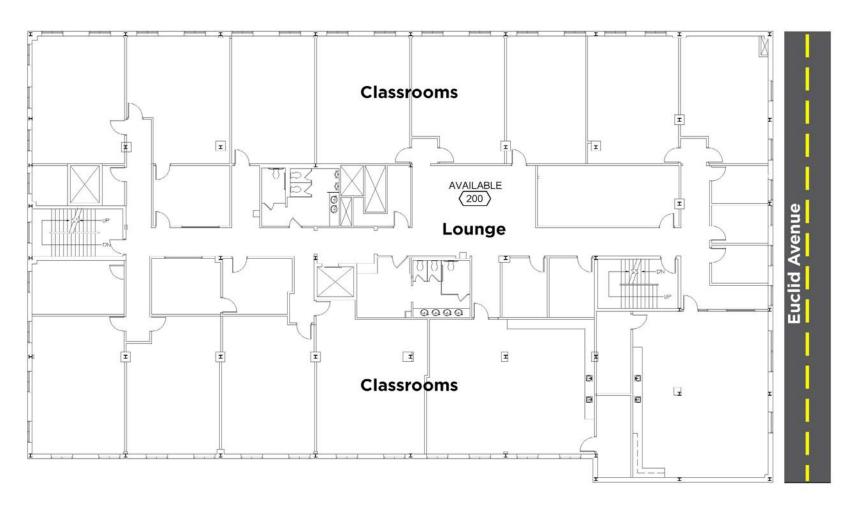

216 525 1467 bgarber@crescorealestate.com

### **Property Highlights**

- 50,186 SF office space available for lease
- Space can be divided to 12,000 SF
- 14,533 SF floorplates
- +/- 150 car private parking deck and additional surface spaces
- Building signage rights
- Located on the RTA Healthline with excellent access to public transit
- 0.3 miles to I-90
- Rental Rate of \$17.00/SF MG









# **FOR LEASE** 3121 Euclid Avenue Cleveland, Ohio 44115













**CONNOR REDMAN** 

Sales Associate +1 216 525 1493 credman@crescorealestate.com **BOB GARBER, SIOR** Principal +1 216 525 1467

bgarber@crescorealestate.com



First Floor: 14,533 SF



#### **CONNOR REDMAN**

Sales Associate +1 216 525 1493 credman@crescorealestate.com

#### **BOB GARBER, SIOR**





Second Floor: 14,533 SF



#### **CONNOR REDMAN**

Sales Associate +1 216 525 1493 credman@crescorealestate.com

#### **BOB GARBER, SIOR**







Third Floor: 14,533 SF



#### **CONNOR REDMAN**

Sales Associate +1 216 525 1493 credman@crescorealestate.com

#### **BOB GARBER, SIOR**



## Lower Level: 6,587 SF



#### **CONNOR REDMAN**

Sales Associate +1 216 525 1493 credman@crescorealestate.com

#### **BOB GARBER, SIOR**









#### **CONNOR REDMAN**

Sales Associate +1 216 525 1493 credman@crescorealestate.com **BOB GARBER, SIOR** Principal

+1 216 525 1467 bgarber@crescorealestate.com



3 Summit Park Drive, Suite 200 Cleveland, Ohio 44131 Mail 216.520.1200 • Fax 216.520.1828 crescorealestate.com