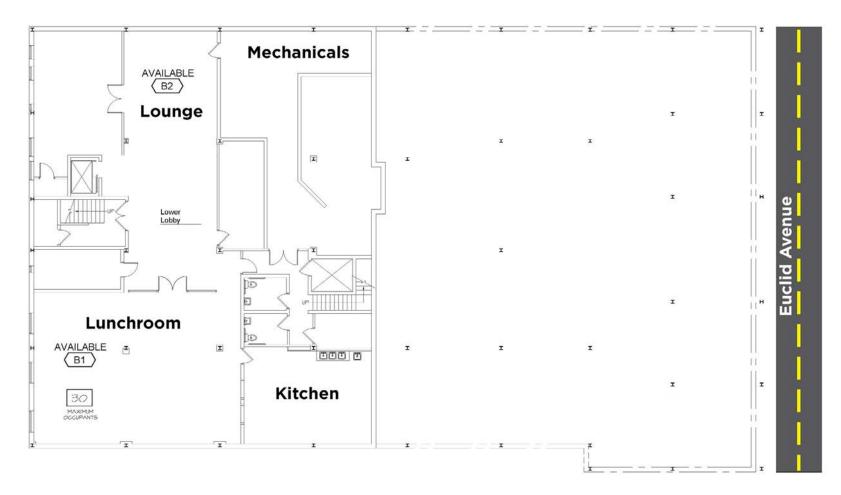

A Healthline with excellent access to public transit
- 0.3 miles to I-90
- Rental Rate of \$17.00/SF MG









# **FOR LEASE** 3121 Euclid Avenue Cleveland, Ohio 44115













**CONNOR REDMAN** 

Sales Associate +1 216 525 1493 credman@crescorealestate.com **BOB GARBER, SIOR** Principal +1 216 525 1467

bgarber@crescorealestate.com



First Floor: 14,533 SF



#### **CONNOR REDMAN**

Sales Associate +1 216 525 1493 credman@crescorealestate.com

#### **BOB GARBER, SIOR**





Second Floor: 14,533 SF



#### **CONNOR REDMAN**

Sales Associate +1 216 525 1493 credman@crescorealestate.com

#### **BOB GARBER, SIOR**







Third Floor: 14,533 SF



#### **CONNOR REDMAN**

Sales Associate +1 216 525 1493 credman@crescorealestate.com

#### **BOB GARBER, SIOR**



## Lower Level: 6,587 SF



#### **CONNOR REDMAN**

Sales Associate +1 216 525 1493 credman@crescorealestate.com

#### **BOB GARBER, SIOR**









#### **CONNOR REDMAN**

Sales Associate +1 216 525 1493 credman@crescorealestate.com **BOB GARBER, SIOR** Principal

+1 216 525 1467 bgarber@crescorealestate.com



3 Summit Park Drive, Suite 200 Cleveland, Ohio 44131 Mail 216.520.1200 • Fax 216.520.1828 crescorealestate.com