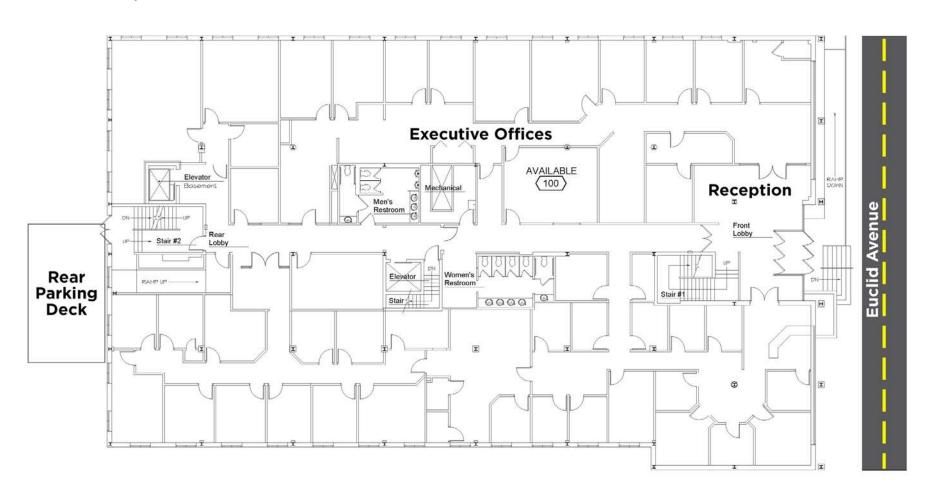

eveland, Ohio 44115



#### CONNOR REDMAN

Sales Associate +1 216 525 1493 credman@crescorealestate.com

#### **BOB GARBER, SIOR**

Principal +1 216 525 1467 bgarber@crescorealestate.com

### **Property Highlights**

- 50,186 SF office space available for lease
- Space can be divided to 12,000 SF
- 14,533 SF floorplates
- +/- 150 car private parking deck and additional surface spaces
- Building signage rights
- Located on the RTA Healthline with excellent access to public transit
- 0.3 miles to I-90
- Rental Rate of \$17.00/SF MG









# **FOR LEASE** 3121 Euclid Avenue Cleveland, Ohio 44115













**CONNOR REDMAN** 

Sales Associate +1 216 525 1493 credman@crescorealestate.com **BOB GARBER, SIOR** Principal +1 216 525 1467

bgarber@crescorealestate.com



First Floor: 14,533 SF



#### **CONNOR REDMAN**

Sales Associate +1 216 525 1493 credman@crescorealestate.com

#### **BOB GARBER, SIOR**





Second Floor: 14,533 SF



#### **CONNOR REDMAN**

Sales Associate +1 216 525 1493 credman@crescorealestate.com

#### **BOB GARBER, SIOR**







Third Floor: 14,533 SF



#### **CONNOR REDMAN**

Sales Associate +1 216 525 1493 credman@crescorealestate.com

#### **BOB GARBER, SIOR**



## Lower Level: 6,587 SF



#### **CONNOR REDMAN**

Sales Associate +1 216 525 1493 credman@crescorealestate.com

#### **BOB GARBER, SIOR**









#### **CONNOR REDMAN**

Sales Associate +1 216 525 1493 credman@crescorealestate.com **BOB GARBER, SIOR** Principal

+1 216 525 1467 bgarber@crescorealestate.com



3 Summit Park Drive, Suite 200 Cleveland, Ohio 44131 Mail 216.520.1200 • Fax 216