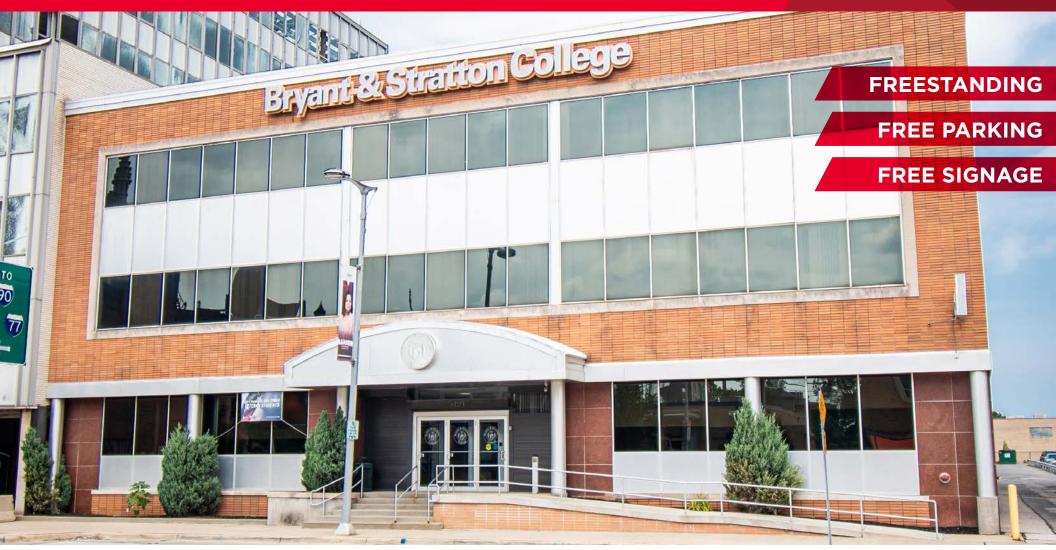

# **FOR LEASE**

3121 Euclid Avenue Cleveland, Ohio 44115

# FOR LEASE 3121 Euclid Avenue Cleveland, Ohio 44115

### **Property Highlights**

- 50,186 SF office space available for lease
- Space can be divided to 12,000 SF
- 14,533 SF floorplates
- +/- 150 car private parking deck and additional surface spaces
- Building signage rights
- Located on the RTA Healthline with excellent access to public transit
- 0.3 miles to I-90
- Rental Rate of \$17.00/SF MG