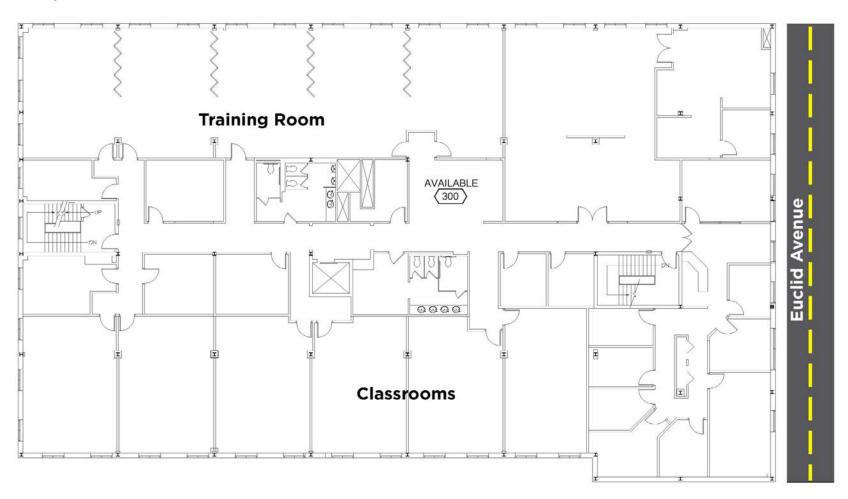

2,000 SF
- 14,533 SF floorplates
- +/- 150 car private parking deck and additional surface spaces
- Building signage rights
- Located on the RTA Healthline with excellent access to public transit
- 0.3 miles to I-90
- Rental Rate of \$17.00/SF MG









# **FOR LEASE** 3121 Euclid Avenue Cleveland, Ohio 44115













**CONNOR REDMAN** 

Sales Associate +1 216 525 1493 credman@crescorealestate.com **BOB GARBER, SIOR** Principal +1 216 525 1467

bgarber@crescorealestate.com



First Floor: 14,533 SF



#### **CONNOR REDMAN**

Sales Associate +1 216 525 1493 credman@crescorealestate.com

#### **BOB GARBER, SIOR**





Second Floor: 14,533 SF



#### **CONNOR REDMAN**

Sales Associate +1 216 525 1493 credman@crescorealestate.com

#### **BOB GARBER, SIOR**







Third Floor: 14,533 SF



#### **CONNOR REDMAN**

Sales Associate +1 216 525 1493 credman@crescorealestate.com

#### **BOB GARBER, SIOR**



## Lower Level: 6,587 SF



#### **CONNOR REDMAN**

Sales Associate +1 216 525 1493 credman@crescorealestate.com

#### **BOB GARBER, SIOR**









#### **CONNOR REDMAN**

Sales Associate +1 216 525 1493 credman@crescorealestate.com **BOB GARBER, SIOR** Principal

+1 216 525 1467 bgarber@crescorealestate.com



3 Summit Park Drive, Suite 200 Cleveland, Ohio 44131 Mail 216.520.1200 • Fax 216.520.1828 crescorealestate.com